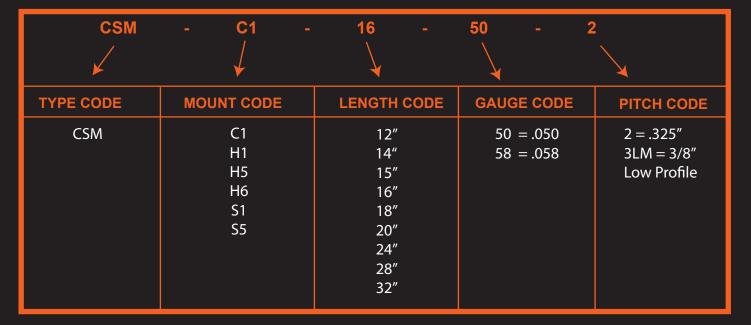

## SUPERMINI BARS CSM



Designed for use with narrow kerf chain for high maneuverability, 1.75" tip diameter

Ideal for log home builders, carvers and tree service professionals

Available in lengths from 12" to 32"

Motor mounts available for most makes and models of chainsaws

Available in .325" pitch and 3/8" low profile

Available in .050 and .058 gauge

Replaceable sprocket tip

## Oil Hole Gasket CBW-30000

Our C1 mount is a combination mount that fits on many chainsaws. Being a combination mount, there are oil holes not being used, and some oil may leak out. We designed this gasket to fit on the outside of the bar over the bar studs to stop oil from leaking out of unused oil holes.



## SUPERMINI NUMBERING SYSTEM