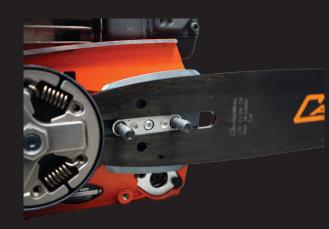

## These handy adaptors allow the operator to use the same bar on many different saw makes

Dealers need only stock one bar mount [S1] to service most popular saws

The adaptor fits snugly in the bar slot and for most saws, the plate screw secures it to the saw (with the exception of CBW-20040, CBW-20090, CBW-20095)