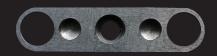

## These handy adaptors allow the operator to use the same bar on many different saw makes

Dealers need only stock one bar mount [S1] to service most popular saws

The adaptor fits snugly in the bar slot and for most saws, the plate screw secures it to the saw (with the exception of CBW-20040, CBW-20090, CBW-20095)