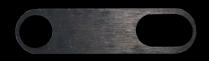

The adaptor fits snugly in the bar slot and for most saws, the plate screw secures it to the saw (with the exception of CBW-20040, CBW-20090, CBW-20095)

**CBW-20040** 

**S1 to C1** Stihl 12.1 mm bar mount to Echo 8 mm bar mount 32 mm - 36 mm center to center bar studs Fits Echo saws with bar studs 32 mm - 36 mm center to center