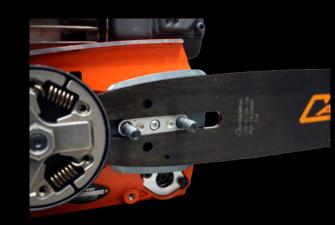

## Adaptor Plates for Chainsaw Bars

These handy adaptors allow the operator to use the same Cannon bar on many different saw makes

Modifications may be required for use with other brands of bars - Drive Link count may vary

The adaptor fits snugly in the bar slot and for most saws, the plate screw secures it to the saw (with the exception of CBW-20040, CBW-20090, CBW-20095)

**CBW-20040** 

**S1 to C1** Stihl 12.1 mm bar mount to Echo 8 mm bar mount 32 mm - 36 mm center to center bar studs Fits Echo saws with bar studs 32 mm - 36 mm center to center