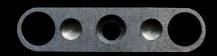

CBW-20090

**S1 to H1** Stihl 12.1 mm bar mount to Husqvarna 9 mm bar mount 46 mm center to center bar studs Fits Husqvarna 3120

CBW-20050

**51 to P4** Stihl 12.1 mm bar mount to Echo 8 mm bar mount 40 mm center to center bar studs Fits most Echo saws