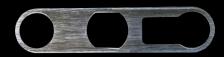

The adaptor fits snugly in the bar slot and for most saws, the plate screw secures it to the saw (with the exception of CBW-20040, CBW-20090, CBW-20095)

**CBW-20040** 

**S1 to C1** Stihl 12.1 mm bar mount to Echo 8 mm bar mount 32 mm - 36 mm center to center bar studs Fits Echo saws with bar studs 32 mm - 36 mm center to center