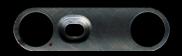

The adaptor fits snugly in the bar slot and for most saws, the plate screw secures it to the saw (with the exception of CBW-20040, CBW-20090, CBW-20095)

**CBW-20040** 

**S1 to C1** Stihl 12.1 mm bar mount to Echo 8 mm bar mount 32 mm - 36 mm center to center bar studs Fits Echo saws with bar studs 32 mm - 36 mm center to center