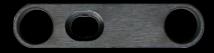

The adaptor fits snugly in the bar slot and for most saws, the plate screw secures it to the saw (with the exception of CBW-20040, CBW-20090, CBW-20095)

**CBW-20040** 

**S1 to C1** Stihl 12.1 mm bar mount to Echo 8 mm bar mount 32 mm - 36 mm center to center bar studs Fits Echo saws with bar studs 32 mm - 36 mm center to center

CBW-20045

**S1 to H1** Stihl 12.1 mm bar mount to Echo 9 mm bar mount 41 mm center to center bar studs Fits Echo CS7310P

CBW-20060

**S1 to H1** Stihl 12.1 mm bar mount to Husqvarna 9 mm bar mount 30 mm center to center bar studs Also fits most Dolmar/Makita 9 mm mount saws